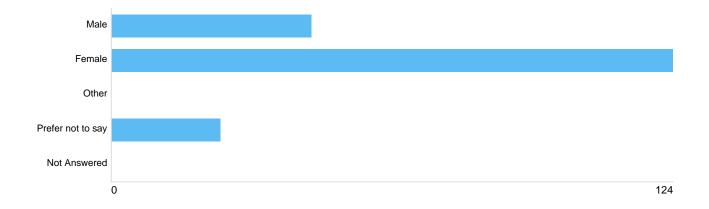

## Question 2: Are you?

### Sex

| Option            | Total | Percent |
|-------------------|-------|---------|
| Male              | 44    | 22.92%  |
| Female            | 124   | 64.58%  |
| Other             | 0     | 0%      |
| Prefer not to say | 24    | 12.50%  |
| Not Answered      | 0     | 0%      |