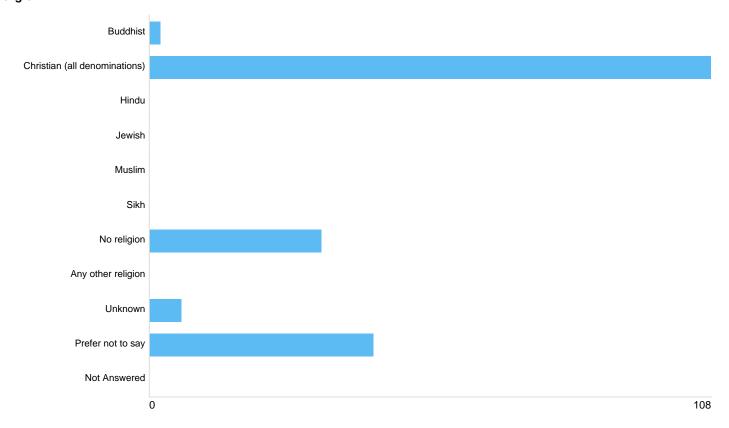

## Question 5: What is your religion?

## Religion

| Option                        | Total | Percent |
|-------------------------------|-------|---------|
| Buddhist                      | 2     | 1.04%   |
| Christian (all denominations) | 108   | 56.25%  |
| Hindu                         | 0     | 0%      |
| Jewish                        | 0     | 0%      |
| Muslim                        | 0     | 0%      |
| Sikh                          | 0     | 0%      |
| No religion                   | 33    | 17.19%  |
| Any other religion            | 0     | 0%      |
| Unknown                       | 6     | 3.12%   |
| Prefer not to say             | 43    | 22.40%  |
| Not Answered                  | 0     | 0%      |