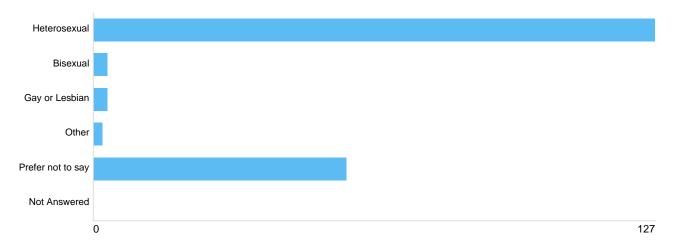

## Question 7: What is your sexual orientation?

## Sexual orientation

| Option            | Total | Percent |
|-------------------|-------|---------|
| Heterosexual      | 127   | 66.15%  |
| Bisexual          | 3     | 1.56%   |
| Gay or Lesbian    | 3     | 1.56%   |
| Other             | 2     | 1.04%   |
| Prefer not to say | 57    | 29.69%  |
| Not Answered      | 0     | 0%      |