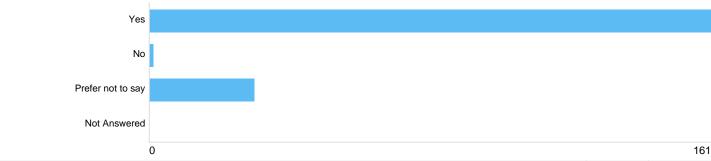

## Question 3: Is your gender the same as the one assigned to you at birth? Please select one option only.

### Gender re-assignment

| Option            | Total | Percent |
|-------------------|-------|---------|
| Yes               | 161   | 83.85%  |
| No                | 1     | 0.52%   |
| Prefer not to say | 30    | 15.62%  |
| Not Answered      | 0     | 0%      |