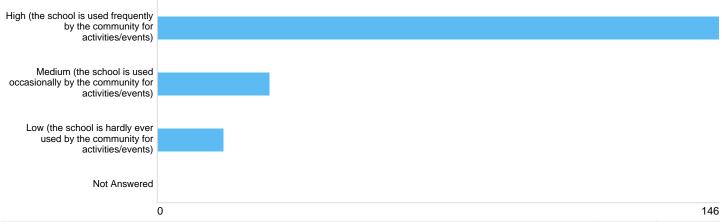

# Question 1: How do you think the closure of Rumboldswhyke C of Infant School will impact on the local community?

### options choice

| Option                                                                          | Total | Percent |
|---------------------------------------------------------------------------------|-------|---------|
| High (the school is used frequently by the community for activities/events)     | 146   | 76.04%  |
| Medium (the school is used occasionally by the community for activities/events) | 29    | 15.10%  |
| Low (the school is hardly ever used by the community for activities/events)     | 17    | 8.85%   |
| Not Answered                                                                    | 0     | 0%      |