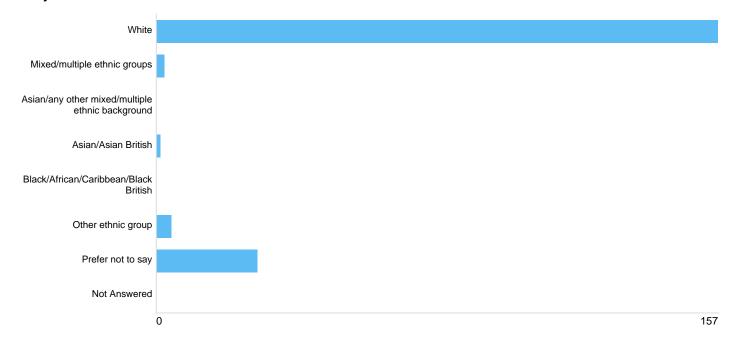

## Question 4: What is your ethnic group?

## Ethnicity

| Option                                           | Total | Percent |
|--------------------------------------------------|-------|---------|
| White                                            | 157   | 81.77%  |
| Mixed/multiple ethnic groups                     | 2     | 1.04%   |
| Asian/any other mixed/multiple ethnic background | 0     | 0%      |
| Asian/Asian British                              | 1     | 0.52%   |
| Black/African/Caribbean/Black British            | 0     | 0%      |
| Other ethnic group                               | 4     | 2.08%   |
| Prefer not to say                                | 28    | 14.58%  |
| Not Answered                                     | 0     | 0%      |