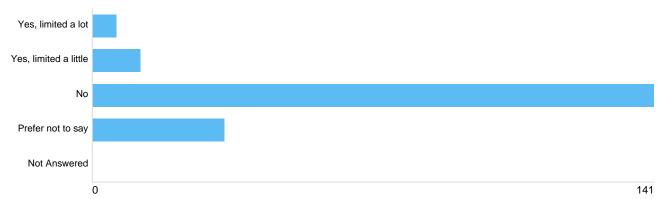

Question 6: Are your day-to-day activities limited because of a health problem or a disability which has lasted, or is expected to last, at least 12 months?

### Disability

| Option                | Total | Percent |
|-----------------------|-------|---------|
| Yes, limited a lot    | 6     | 3.12%   |
| Yes, limited a little | 12    | 6.25%   |
| No                    | 141   | 73.44%  |
| Prefer not to say     | 33    | 17.19%  |
| Not Answered          | 0     | 0%      |