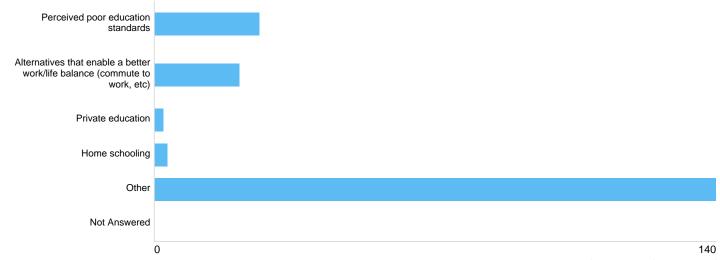

# Question 2: In your opinion why are so few children from the local community attending Rumboldswhyke C of E Infant School?

### Options choice

| Option                                                                     | Total | Percent |
|----------------------------------------------------------------------------|-------|---------|
| Perceived poor education standards                                         | 26    | 13.54%  |
| Alternatives that enable a better work/life balance (commute to work, etc) | 21    | 10.94%  |
| Private education                                                          | 2     | 1.04%   |
| Home schooling                                                             | 3     | 1.56%   |
| Other                                                                      | 140   | 72.92%  |
| Not Answered                                                               | 0     | 0%      |