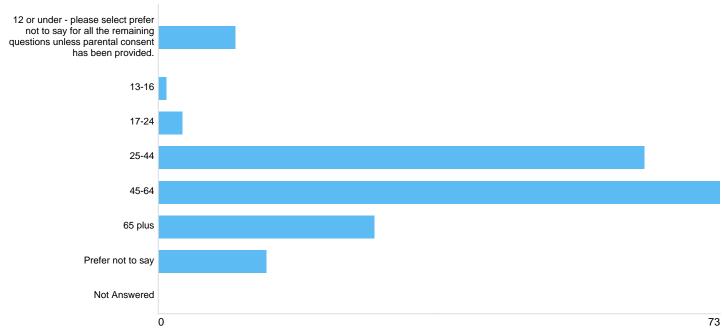

## Question 1: How old are you?

## Age

| Option                                                                                                                   | Total | Percent |
|--------------------------------------------------------------------------------------------------------------------------|-------|---------|
| 12 or under - please select prefer not to say for all the remaining questions unless parental consent has been provided. | 10    | 5.21%   |
| 13-16                                                                                                                    | 1     | 0.52%   |
| 17-24                                                                                                                    | 3     | 1.56%   |
| 25-44                                                                                                                    | 63    | 32.81%  |
| 45-64                                                                                                                    | 73    | 38.02%  |
| 65 plus                                                                                                                  | 28    | 14.58%  |
| Prefer not to say                                                                                                        | 14    | 7.29%   |
| Not Answered                                                                                                             | 0     | 0%      |