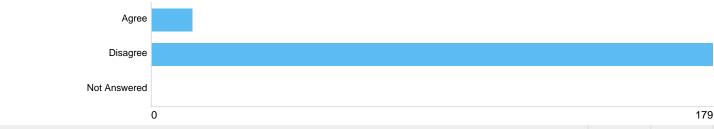

## Question 3: Do you agree with the proposal to close Rumboldswhyke C of E Infant School?

## Options answer

| Option       | Total | Percent |
|--------------|-------|---------|
| Agree        | 13    | 6.77%   |
| Disagree     | 179   | 93.23%  |
| Not Answered | 0     | 0%      |

If you have any further views you wish to express about this school, please use the space below to do so (please limit your response to 500 words).