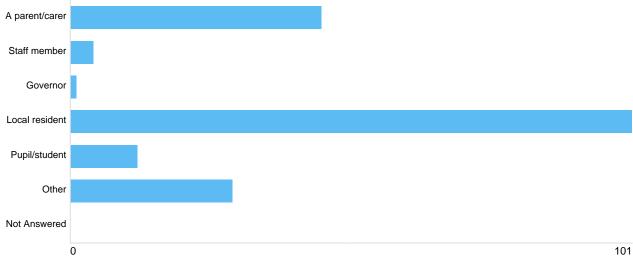

## Question 2: Are you responding as..... (please select the category which best describes you)

### main response category

| Option         | Total | Percent |
|----------------|-------|---------|
| A parent/carer | 45    | 23.44%  |
| Staff member   | 4     | 2.08%   |
| Governor       | 1     | 0.52%   |
| Local resident | 101   | 52.60%  |
| Pupil/student  | 12    | 6.25%   |
| Other          | 29    | 15.10%  |
| Not Answered   | 0     | 0%      |